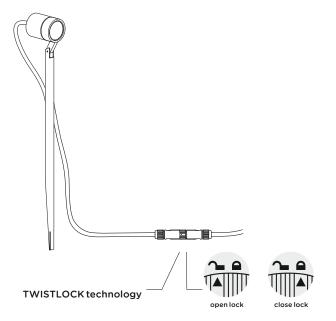

## instructions for use

- 1. Check mains connection, if disconnected,
- 2. Stick ground spike in the ground.
- 3. Provide the electrical connection between connect plug and connect socket aboveground.
- 4. The TWISTLOCK technology components snap together noticeably and audible when connected with firm pressure (symbol >arrow( on >close lock() - see figure.
- 5. Simply turn to release the TWISTLOCK technology components again (symbol >arrow( on >open lock() see figure.
- 6. Optionally fix mains cable in the ground spike.
- 7. The connect socket signals the changeable location of the luminaire. Please note, that a fixed installation and/or a connection with an earth-joint is not permitted.