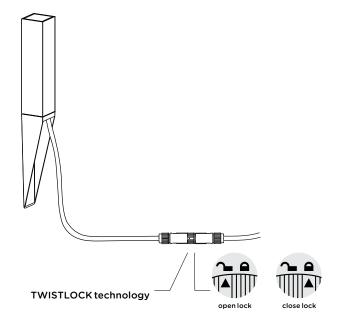

# instructions for use

- 1. Stick ground spike in loosened ground.
- 2. Provide the electrical connection between connect plug and connect socket aboveground.
- 3. The TWISTLOCK technology components snap together noticeably and audible when connected with firm pressure (symbol >arrow( on >close lock() - see figure.
- 4. Simply turn to release the TWISTLOCK technology components again (symbol >arrow( on >open lock() see figure.
- 5. The connect socket signals the changeable location of the luminaire. Please note, that a fixed installation and/or a connection with an earth-joint is not permitted.