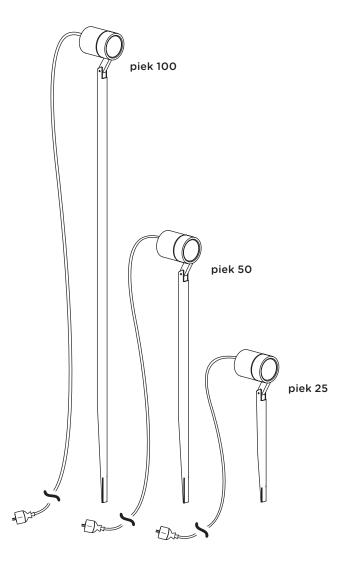

# For unpaved beds and greens

- 1. Stick ground spike in the ground.
- 2. Provide the electrical connection between safety plug and grounded electrical socket aboveground.
- 3. Optionally fix mains cable in the ground spike.
- 4. Grounded electrical sockets have to correspond to the essential protection class.
- 5. The safety plug signals the movability of the luminaire. Please note, that a fixed installation and/or a connection with an earth-joint is not permitted.