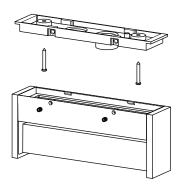

# instructions for use

- Push main cable through cable entry part of the wall or ceiling bracket and ensure tight seal.
- Attach wall or ceiling bracket. Pay attention of position "top". Use the washer gasket with rubberized face against to the wall or ceiling bracket. Seal unused mounting holes.
- 3. Establish ground connection and connect power lines.
- 4. Hook light housing into notch of the wall or ceiling bracket, press wall or ceiling bracket and tight set screws flush and evenly. Avoid pinched cables.

Make sure that moisture can't ingress into the luminaire through the ceiling.