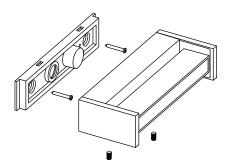

# instructions for use

- Push main cable through cable entry part of the wall or ceiling bracket and ensure tight seal.
- Attach wall or ceiling bracket. Pay attention of position "top". Use the washer gasket with rubberized face against to the wall or ceiling bracket. Seal unused mounting holes.
- 3. Establish ground connection and connect power lines.
- 4. Hook light housing into notch of the wall or ceiling bracket, press wall or ceiling bracket and tight set screws flush and evenly. Avoid pinched cables.

Make sure that moisture can't ingress into the luminaire through the ceiling.