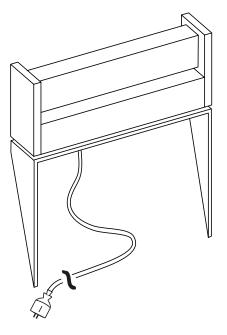

## For unpaved beds and greens

- 1. Stick ground spikes in the ground.
- 2. Provide the electrical connection between safety plug and grounded electrical socket **aboveground**.
- 3. Grounded electrical sockets have to correspond to the essential protection class.
- The safety plug signals the movability of the luminaire. Please note, that a fixed installation and/or a connection with an earth-joint is not permitted.