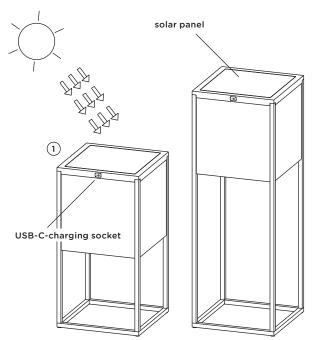

### instructions for use

- Before using the luminaire for the first time, the battery has to be fully charged with the USB-C-cable, until the indicator light turns green (100% after approx. 12 hours charging time). The indicator light shines red during the charging process. The charging process has to be made indoors. The protection class IP65 is guaranteed, when the USB-Ccharging socket is covered again by the USB-C-cover after the charging process (see picture 1).
- 2. Press the switch button for about 3 seconds to enter the desired mode **M**anual or **A**utomatic (see picture 2):
- 2.1 Manual mode -> indicator light M is activated: Switching on/ off and dimming in stages:
  - Level 1 -> switching on the luminaire and 25% of the maximum light intensity
  - Level 2 -> 50% of the maximum light intensity
  - Level 3 -> maximum light intensity
  - Level 4 -> switching off the luminaire
- 2.2 Automatic mode -> indicator light A is activated: twilight function, i.e. automatic switch-on at dusk for a duration of approx. 5 hours (with a fully charged battery). By briefly pressing the switch button again, the dimming function according to 2.1 can be used at the same time.
- 3.1. **USB-C-charging function:** The charging process has to be made indoors. Remove the USB-cover and plugin the USB-C-cable into the USB-C-charging socket and provide the power supply. The battery will be fully charged after approx. 12 hours charging time. Remove the USB-C-cable, when the indicator light turns green. After the charging process the socket has to be covered again by the USBcover to guarantee the protection class IP65.
- 3.2. Solar charging function: Place the luminaire outdoors in a position exposed to direct sunlight and illuminate the luminaire constantly by direct sunlight, so that the battery of the luminaire can be charged (see picture 1). Make sure that the solar panel is free of dirt and deposits to a achieve an optimal charging result. To achieve longer operating times we recommend the supportive complete charging of the battery by the USB-C-cable.
- 4. With a fully charged battery the luminaire can be used as follows:
  - approx. 5 hrs. at 100% (level 3)
  - approx. 10 hrs. at 50% (level 2)
  - approx. 20 hrs. at 25% (level 1)