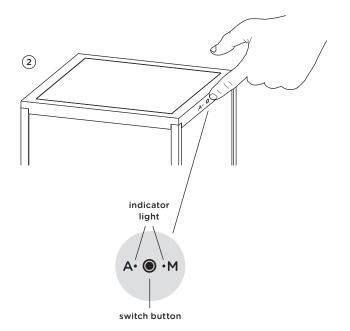

### instructions for use

- Before using the luminaire for the first time, the battery has to be fully charged with the USB-C-cable, until the indicator light turns green (100% after approx. 12 hours charging time). The indicator light shines red during the charging process. The charging process has to be made indoors. The protection class IP65 is guaranteed, when the USB-Ccharging socket is covered again by the USB-C-cover after the charging process (see picture 1).
- 2. Press the switch button for about 3 seconds to enter the desired mode **M**anual or **A**utomatic (see picture 2):
- 2.1 Manual mode -> indicator light M is activated: Switching on/ off and dimming in stages:
  - Level 1 -> switching on the luminaire and 25% of the maximum light intensity
  - Level 2 -> 50% of the maximum light intensity
  - Level 3 -> maximum light intensity
  - Level 4 -> switching off the luminaire
- 2.2 Automatic mode -> indicator light A is activated: twilight function, i.e. automatic switch-on at dusk for a duration of approx. 5 hours (with a fully charged battery). By briefly pressing the switch button again, the dimming function according to 2.1 can be used at the same time.
- 3.1. **USB-C-charging function:** The charging process has to be made indoors. Remove the USB-cover and plugin the USB-C-cable into the USB-C-charging socket and provide the power supply. The battery will be fully charged after approx. 12 hours charging time. Remove the USB-C-cable, when the indicator light turns green. After the charging process the socket has to be covered again by the USBcover to guarantee the protection class IP65.
- 3.2. Solar charging function: Place the luminaire outdoors in a position exposed to direct sunlight and illuminate the luminaire constantly by direct sunlight, so that the battery of the luminaire can be charged (see picture 1). Make sure that the solar panel is free of dirt and deposits to a achieve an optimal charging result. To achieve longer operating times we recommend the supportive complete charging of the battery by the USB-C-cable.
- 4. With a fully charged battery the luminaire can be used as follows:
  - approx. 5 hrs. at 100% (level 3)
  - approx. 10 hrs. at 50% (level 2)
  - approx. 20 hrs. at 25% (level 1)